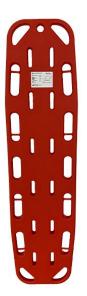

## PEDIATRIC SPINAL BOARD OB

- Professional-type medical device intended for the immobilisation and transport, in a horizontal position, of patients with trauma to the spine or limbs
- Made entirely of plastic material (PE) with radiotranslucent and waterproof characteristics
- Equipped with:
  - 14 carrying handles (7 on each long side)
  - 2 safety belts for secure patient immobilisation
- Maximum load capacity: 40 kg
- Dimensions: approx. 135x35x5 cm
- Weight: approx. 3.65 kg
- It is a CE medical device in accordance with European Regulation MDR 2017/745