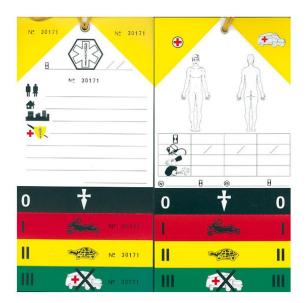

## **TRIAGE TAGS**

- Triage cards made of cardboard
- They allow the identification of the severity of the patient and for a better organization in first aid, with the purposes of diversified medical treatment and transport priority
- The triage card is composed not only from the standard part reporting the state and the practiced therapy but also by 4 stubs, perforated tear-off, with 4 different colors, indicating the severity of the patient
- Package of 25 pieces
- Dimensions: about 10,5x20,5 cm