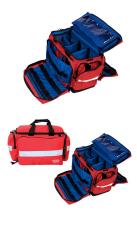

## **TRAUMA BAG 20 RED EMPTY\***

- Functional, capacious, resistant and compact emergency bag
- Made of tearproof and impermeable red fabric material
- 4 refractive straps
- Totally removable cover
- Easy to carry either by hand, on shoulder or as a backpack
- 2 external lateral pockets
- 2 external lateral pockets with elastics and additional pockets
- 5 inner modular spaces
- 1 inner removable pouch with transparent frontal
- Dimensions: about 53x33x34(h) cm
- Weight: about 2,2 kg