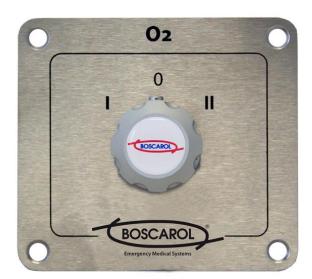

## **OXIP7000P**

## **OXI CYLINDER SWITCH 2IN-1OUT**

- Mechanical manual switcher for oxygen control on oxygen distribution kits with 2 inlets and 1 output
- Both available with lateral and back inlets/outlests
- It allows 2 low pressure oxygen flow selections (max. 8 bar 800 kPa)
- Oxygen compatible, made with properly treated material on surface so to grant full compliance to ISO15001
- Class of risk: IIa
- Big control knob easy to use also with gloves
- 3/8" oxygen hose connector
- Frontal plate for wall embedding