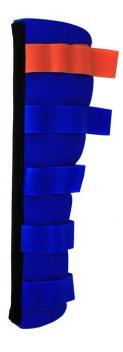

## **SPLINTART ARM SSPLINT**

- Splint with aluminium core for easy limbs immobilization in case of fracture or sprain
- Made in neoprene material
- Adaptable to fit each body frame
- It does not produce tissues compressions
- It maintains body temperature
- It reduces congestion around injured areas
- Velcro modelling closing
- · Lightweight and easily washable even in washing-machine
- Least encumbrance
- Dimensions: about 60,5x17x0,6 cm
- Weight: about 300 gm
- Not suitable for femur fractures