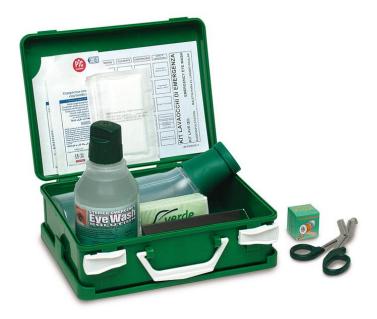

## **EMERGENCY EYE WASHING KIT**

- Recommended to all companies and on transport motor vehicles for emergency eye washing and its subsequent medication. Green case with wall support featuring:
- 1 empty eye washing bottle 500 ml.
- 1 eye washing sterile saline solution wash 500 ml
- 2 sterile eye pads
- 2 sterile gauze packages 18x40cm
- 1 pair of lister scissors 14,5cm
- 1 plaster roll 1mx2cm
- 1 towelette package
- 1 hand mirror
- 1 instruction manual
- Dimensions: about 25,5x9x19h cm
- Weight: about 1,2Kg